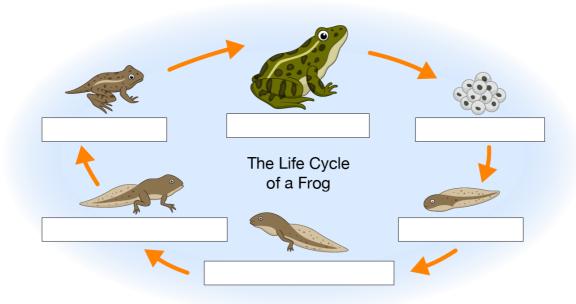

## **Life Cycles**

Choose the correct words from below and use printed letters to label these two life cycle diagrams:

| frogspawn   | eggs          | tadpole      | adult frog |
|-------------|---------------|--------------|------------|
| butterfly   | froglet       | back legs de | evelop     |
| caterpillar | front legs de | evelop       | pupa       |