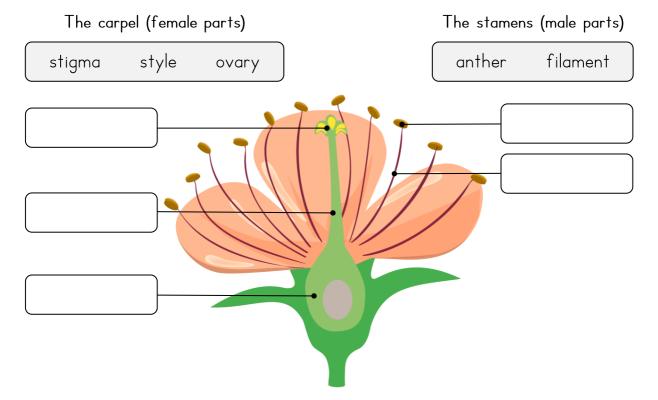

## Parts of a Flower

Copy the functions of the parts of a flower in your best handwriting.

The stigma is on top of the carpel.

The style holds up the stigma.

The ovary contains the eggs.

The anther is at the top of the stamen.

The filament holds up the anther.

## Label the parts of a flower using printed letters:

Can you find out about pollination in flowering plants?

| Name:                                                                                                                                                                                                                             | Date:            |  |  |  |  |
|-----------------------------------------------------------------------------------------------------------------------------------------------------------------------------------------------------------------------------------|------------------|--|--|--|--|
| Properties of Materials  The objects around us are made from different materials.  Materials are either man-made, like paper and glass, or natural, like stone and sand.  Here is a list of materials. Sort them into two groups: |                  |  |  |  |  |
| sand concrete                                                                                                                                                                                                                     | silk glass stone |  |  |  |  |
| cardboard plastic                                                                                                                                                                                                                 | wool paper wood  |  |  |  |  |
| Natural Man-made  Write the name of a material that could be described by each of these properties:                                                                                                                               |                  |  |  |  |  |
| sheer                                                                                                                                                                                                                             | absorbent        |  |  |  |  |
| tough                                                                                                                                                                                                                             | brittle          |  |  |  |  |
| rigid                                                                                                                                                                                                                             | durable          |  |  |  |  |
| flexible                                                                                                                                                                                                                          | fragile          |  |  |  |  |
| waterproof                                                                                                                                                                                                                        | smooth           |  |  |  |  |
| transparent                                                                                                                                                                                                                       | malleable        |  |  |  |  |
| opaque                                                                                                                                                                                                                            | pliable          |  |  |  |  |
| coarse                                                                                                                                                                                                                            | uneven           |  |  |  |  |