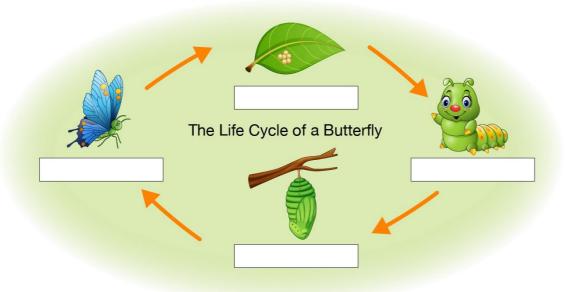

## **Life Cycles**

Choose the correct words from below and use printed letters to label these two life cycle diagrams:

| frogspawn   | eggs          | tadpole      | adult frog |
|-------------|---------------|--------------|------------|
| butterfly   | froglet       | back legs de | evelop     |
| caterpillar | front legs de | evelop       | pupa       |